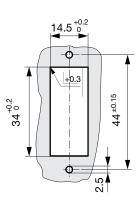

## Dimension [mm]

Accessories / CZZ11, Screw-on Collar with Cover, IP65

Accessories / CZZ21, Screw-on Collar with Cover, IP65