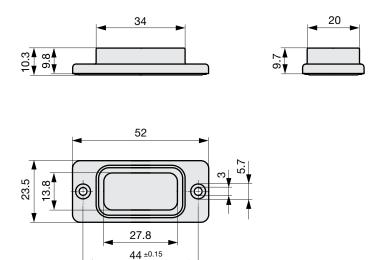

## Dimension [mm]

Accessories / CZZ11, Screw-on Collar with Cover, IP65

Accessories / CZZ21, Screw-on Collar with Cover, IP65