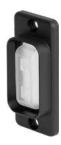

#### Screw-on collar with cover, IP65

Screw-on collar with cover 1-pole, CZZ11

Screw-on collar with cover 2-pole, CZZ21

Screw-on collar with cover 3-pole, CZZ31

See below:

### **Description**

- Screw-on collar with cover, IP65