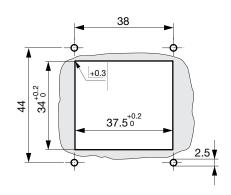

## Dimension [mm]

Accessories / CZZ11, Screw-on Collar with Cover, IP65

Accessories / CZZ21, Screw-on Collar with Cover, IP65