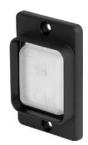

## Dimension [mm]

Accessories / CZZ11, Screw-on Collar with Cover, IP65

Accessories / CZZ21, Screw-on Collar with Cover, IP65