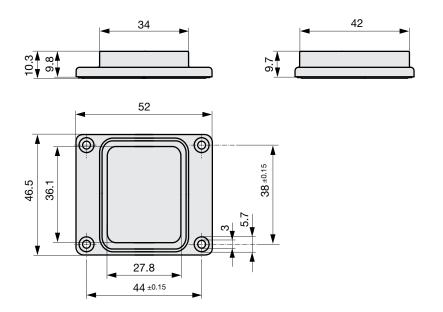

tor   | Description                                                                                                                                                             |
|----------------|---------|-------------|-------------------------------------------------------------------------------------------------------------------------------------------------------------------------|
| REACH          | REACH   | SCHURTER AG | On 1 June 2007, Regulation (EC) No 1907/2006 on the Registration, Evaluation, Authorization and Restriction of Chemicals 1 (abbreviated as "REACH") entered into force. |

## Dimension [mm]

Accessories / CZZ11, Screw-on Collar with Cover, IP65





Accessories / CZZ21, Screw-on Collar with Cover, IP65





## Accessories / CZZ31, Screw-on Collar with Cover, IP65





## **Variants**

| Suitable for      | Order Number |
|-------------------|--------------|
| TA35 Rocker 1Pole | 4435.0052    |
| TA35 Rocker 2Pole | 4435.0053    |
| TA35 Rocker 3Pole | 4435.0054    |

Availability for all products can be searched real-time: https://www.schurter.com/en/info-center/support-tools/stock-check-distributors

| Packaging Unit 100 Pcs |
|------------------------|
|------------------------|