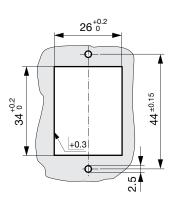

## Dimension [mm]

Accessories / CZZ11, Screw-on Collar with Cover, IP65

Accessories / CZZ21, Screw-on Collar with Cover, IP65