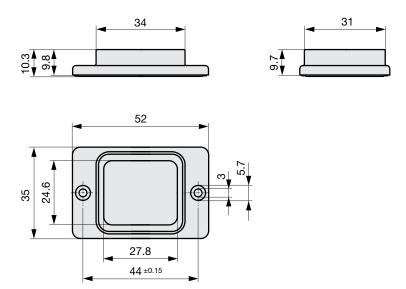

## Dimension [mm]

Accessories / CZZ11, Screw-on Collar with Cover, IP65

Accessories / CZZ21, Screw-on Collar with Cover, IP65