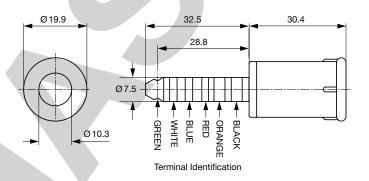

# **Technical Data**

| 7.5 mm               |                                                                          |
|----------------------|--------------------------------------------------------------------------|
| 6-pole               |                                                                          |
| 2A / 12VDC           |                                                                          |
| 2A / 12 VAC          |                                                                          |
| 1000 VDC             |                                                                          |
| > 10000 MΩ @ 500 VDC |                                                                          |
| black                |                                                                          |
|                      | 6-pole<br>2A / 12 VDC<br>2A / 12 VAC<br>1000 VDC<br>> 10000 MΩ @ 500 VDC |

| Allowable Operation Tempe- | -20°C to 70°C    |
|----------------------------|------------------|
| rature                     |                  |
| Terminal                   | solder terminal  |
| Housings                   | insulated        |
| Style                      | straight         |
| Lifetime                   | 50000 Insertions |
|                            |                  |

# **Dimensions**