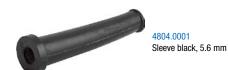

|
| Lifetime                   | 50000 Insertions |
|                            |                  |

Detailed information on product approvals, code requirements, usage instructions and detailed test conditions can be looked up in General Product Information

# **Dimensions**



# **All Variants**

| Product group                    | Diameter [mm] | Number of Poles | Terminal        | Order Number |
|----------------------------------|---------------|-----------------|-----------------|--------------|
| Data and Signal Plug/<br>Sockets | 7.5           | 6-pole          | solder terminal | 4804.1600    |

Availability for all products can be searched real-time:http://www.schurter.com/en/Stock-Check/Stock-Check-SCHURTER

Packaging unit 100 Pcs

#### **Accessories**

Description