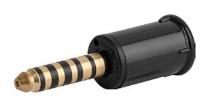

Kabeltülle PG12, Plug, solder terminal, insulated, 7.5 mm, 6-pole, straight, UK-Connector

# **Description**

- Solder terminal: for cable mounting
- Data and Signal transfer
- Data and Signal Connectors 6-pole , insulated , straight