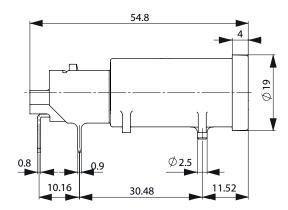

| White Paper Glow wire test     | SCHURTER AG | Meets the requirements of IEC 60335-1 for appliances in unattended use. This includes the enhanced requirements of glow wire tests acc. to IEC 60695-2-11 or -12 &-13.                                |  |  |



#### Dimension [mm] **√** 54.8 mm









Drilling diagram

## **Derating Curves**



■.SCHURTER | 3 |

### **Variants**

| Holder | Сар     | Fuse-Link  | Degree of Pro-<br>tection | Remark                | Order Number |
|--------|---------|------------|---------------------------|-----------------------|--------------|
| •      | slotted | 5 x 20mm   | IP40                      | 0031.2500 + 0031.2323 | 0031.2510    |
| •      | slotted | 6.3 x 32mm | IP40                      | 0031.2500 + 0031.2321 | 0031.2520    |

Availability for all products can be searched real-time: https://www.schurter.com/en/info-center/support-tools/stock-checkdistributors

| Pac | ckac | iina | u | nit |
|-----|------|------|---|-----|
|     | JING | шч   | • |     |

Bulk (25 pcs.)

### **Required Accessory**

Description



Caps\_to\_FUL\_\_