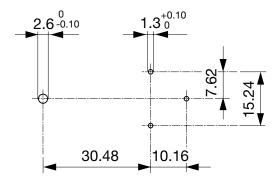

| White Paper Glow wire test     | SCHURTER AG | Meets the requirements of IEC 60335-1 for appliances in unattended use. This includes the enhanced requirements of glow wire tests acc. to IEC 60695-2-11 or -12 &-13.                                |  |  |



#### Dimension [mm] **√** 54.8 mm









Drilling diagram

## **Derating Curves**



■.SCHURTER | 3 |

### **Variants**

| Holder | Сар     | Fuse-Link  | Degree of Pro-<br>tection | Remark                | Order Number |
|--------|---------|------------|---------------------------|-----------------------|--------------|
| •      | slotted | 5 x 20mm   | IP40                      | 0031.2500 + 0031.2323 | 0031.2510    |
| •      | slotted | 6.3 x 32mm | IP40                      | 0031.2500 + 0031.2321 | 0031.2520    |

Availability for all products can be searched real-time: https://www.schurter.com/en/info-center/support-tools/stock-checkdistributors

| Pac | ckac | iina | u | nit |
|-----|------|------|---|-----|
|     | JING | шч   | • |     |

Bulk (25 pcs.)

### **Required Accessory**

Description



Caps\_to\_FUL\_\_FUP\