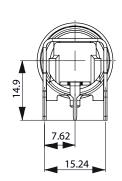

| White Paper Glow wire test     | SCHURTER AG | Meets the requirements of IEC 60335-1 for appliances in unattended use. This includes the enhanced requirements of glow wire tests acc. to IEC 60695-2-11 or -12 &-13.                                |  |  |



#### Dimension [mm] **√** 54.8 mm









Drilling diagram

## **Derating Curves**



■.SCHURTER | 3 |

### **Variants**

| Holder | Сар     | Fuse-Link  | Degree of Pro-<br>tection | Remark                | Order Number |
|--------|---------|------------|---------------------------|-----------------------|--------------|
| •      | slotted | 5 x 20mm   | IP40                      | 0031.2500 + 0031.2323 | 0031.2510    |
| •      | slotted | 6.3 x 32mm | IP40                      | 0031.2500 + 0031.2321 | 0031.2520    |

Availability for all products can be searched real-time: https://www.schurter.com/en/info-center/support-tools/stock-checkdistributors

| Pac | ckac | iina | u | nit |
|-----|------|------|---|-----|
|     | JING | шч   | • |     |

Bulk (25 pcs.)

### **Required Accessory**

Description



Caps\_to\_FUL\_\_FU