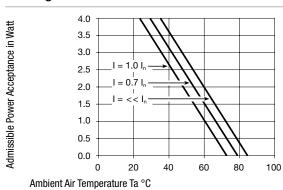

## **Derating Curves**

■.SCHURTER | 3 |

#### Weblinks

pdf data sheet, html datasheet, General Product Information, Distributor-Stock-Check, Accessories, Detailed request for product, Microsite

| Technical Data             |                                         |
|----------------------------|-----------------------------------------|
| Shock-Safe Category        | PC2                                     |
| Fuse-Link                  | 5 x 20 / 6.3 x 32 mm                    |
| Mounting                   | PCB                                     |
| Terminal                   | Solder THT                              |
| Rated Voltage              | 250/500 VAC (VDE), 600 V (UL/CSA)       |
| Rated current              | 16A (VDE), 30A (UL/CSA)                 |
| Rated Power Acceptance IEC | 4W / 16A @ Ta 23°C                      |
|                            | Admissible power acceptance at higher   |
|                            | ambient temperature see derating cur-   |
|                            | ves                                     |
| Degree of Protection       | IP40                                    |
| Protection Class           | Suitable for appliances with protection |
|                            | class I or II acc. to IEC 61140         |
| Admissible Ambient Temp.   | -40 °C to 85 °C                         |
| Material: Socket           | Thermoplastic, black, UL 94V-0          |
| Material: Terminals        | Copper alloy, tin-plated                |
| Unit Weight                | 13 g                                    |
| Storage Conditions         | 0°C to 60°C, max. 70% r.h.              |
| Product Marking            | 5, Type, Rated Voltage, Power Rating,   |
|                            | Rated current, Certification marks      |
|                            |                                         |