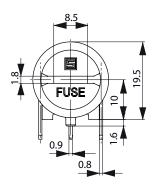

| White Paper Glow wire test     | SCHURTER AG | Meets the requirements of IEC 60335-1 for appliances in unattended use. This includes the enhanced requirements of glow wire tests acc. to IEC 60695-2-11 or -12 &-13.                                |  |  |



#### Dimension [mm] **√** 54.8 mm









Drilling diagram

## **Derating Curves**



■.SCHURTER | 3 |

### **Variants**

| Holder | Сар     | Fuse-Link  | Degree of Pro-<br>tection | Remark                | Order Number |
|--------|---------|------------|---------------------------|-----------------------|--------------|
| •      | slotted | 5 x 20mm   | IP40                      | 0031.2500 + 0031.2323 | 0031.2510    |
| •      | slotted | 6.3 x 32mm | IP40                      | 0031.2500 + 0031.2321 | 0031.2520    |

Availability for all products can be searched real-time: https://www.schurter.com/en/info-center/support-tools/stock-checkdistributors

| Pac | ckac | iina | u | nit |
|-----|------|------|---|-----|
|     | JING | шч   | • |     |

Bulk (25 pcs.)

### **Required Accessory**

Description



Caps\_to\_FUL\_