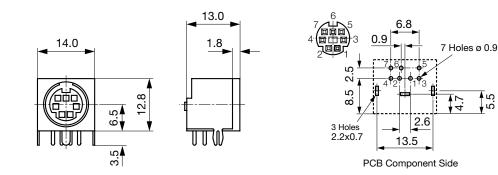

-----------------------------------------------------------------------------------------------------------|
| Rohs           | RoHS       | SCHURTER AG | Directive RoHS 2011/65/EU, Amendment (EU) 2015/863                                                                                                                            |
| <b>©</b>       | China RoHS | SCHURTER AG | The law SJ / T 11363-2006 (China RoHS) has been in force since 1 March 2007. It is similar to the EU directive RoHS.                                                          |
| REACH          | REACH      | SCHURTER AG | On 1 June 2007, Regulation (EC) No 1907/2006 on the Registration,<br>Evaluation, Authorization and Restriction of Chemicals 1 (abbreviated as<br>"REACH") entered into force. |

## **Dimensions** [mm]



# 4850.2710

| Product group                        | Diameter [mm]        | Number of Poles           | Terminal                  | Order Number               |   |
|--------------------------------------|----------------------|---------------------------|---------------------------|----------------------------|---|
| DIN Plug/Socket                      | 9.0                  | 7-pole                    | PCB terminals             | 4850.2710                  |   |
| Availability for all products        | s can be searched re | al-time: https://www.schu | urter.com/en/info-center/ | support-tools/stock-check- | - |
| aistributors                         |                      |                           |                           |                            |   |
|