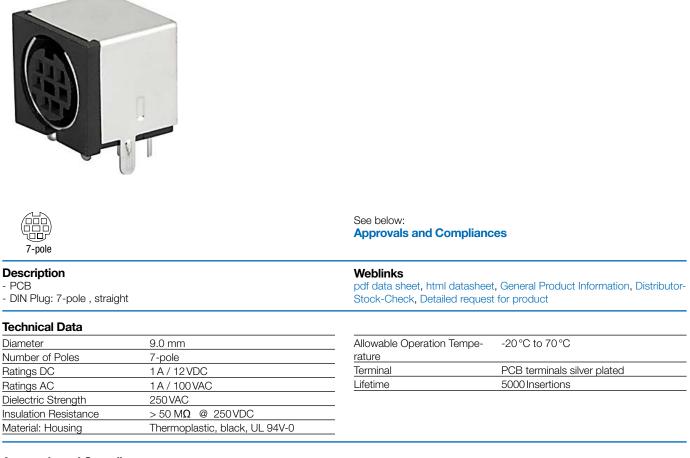

### , 7-pole, Socket, PCB terminals, DIN Plug/Socket

# 4850.2710

| Product group                        | Diameter [mm]        | Number of Poles           | Terminal                  | Order Number               |   |
|--------------------------------------|----------------------|---------------------------|---------------------------|----------------------------|---|
| DIN Plug/Socket                      | 9.0                  | 7-pole                    | PCB terminals             | 4850.2710                  |   |
| Availability for all products        | s can be searched re | al-time: https://www.schu | urter.com/en/info-center/ | support-tools/stock-check- | - |
| aistributors                         |                      |                           |                           |                            |   |
|                                      |                      |                           |                           |                            |   |
|                                      |                      |                           |                           |                            |   |
|                                      |                      |                           |                           |                            |   |
|                                      |                      | 100 Pcs                   |                           |                            |   |
| Packaging unit                       |                      | 100 Pcs                   |                           |                            |   |
|                                      |                      | 100 Pcs                   |                           |                            |   |
| Packaging unit<br>Mating Inlets/Plug |                      |                           |                           |                            |   |
|                                      | IS<br>Category /     |                           |                           |                            |   |
|                                      |                      |                           |                           |                            |   |
|                                      |                      |                           |                           |                            |   |
|                                      | Category /           |                           |                           |                            |   |