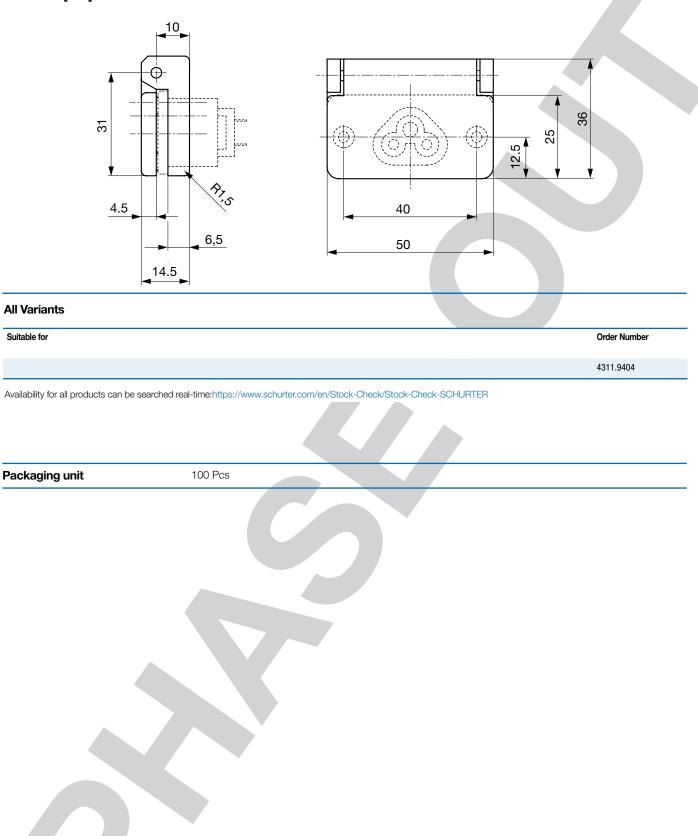

Initiator      | Description                                                                                                                                                                   |
| RoHS                                    | RoHS                                        | SCHURTER AG    | Directive RoHS 2011/65/EU, Amendment (EU) 2015/863                                                                                                                            |
| REACH                                   | REACH                                       | SCHURTER AG    | On 1 June 2007, Regulation (EC) No 1907/2006 on the Registration,<br>Evaluation, Authorization and Restriction of Chemicals 1 (abbreviated as<br>"REACH") entered into force. |

## **Front Cover**

## Dimension [mm]