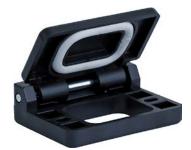

## Front Cover

Front cover with lid

|                                                                    | See below:<br>Approvals and Compliances                                                                                                    |
|--------------------------------------------------------------------|--------------------------------------------------------------------------------------------------------------------------------------------|
| <b>Description</b><br>- Screw-on from front side<br>- 1 Function : | References<br>Last order date: 31.01.2018<br>Weblinks                                                                                      |
| - Fits to 2.5 A appliance outlets                                  | pdf data sheet, html datasheet, General Product Information, Approvals, Distributor-Stock-Check, Accessories, Detailed request for product |