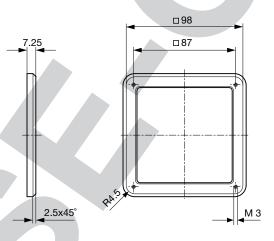

s | Initiator   | Description                                                                                                                                                             |
|----------------|---------|-------------|-------------------------------------------------------------------------------------------------------------------------------------------------------------------------|
| REACH          | REACH   | SCHURTER AG | On 1 June 2007, Regulation (EC) No 1907/2006 on the Registration, Evaluation, Authorization and Restriction of Chemicals 1 (abbreviated as "REACH") entered into force. |

### Dimension [mm]

Mounting Frame for 12 key Piezo Keypad



# Sealing for 12 key Piezo Keypad



E = Inner part falls out after mounting

## Mounting Frame for 16 key Piezo Keypad





# Sealing for 16 key Piezo Keypad



E = Inner part falls out after mounting

## **Assembly Instructions**

Assembling from front side



- 1) Mounting frame 2) Sealing frame
- 3) Piezo keypad
- 4) Housing
- 5) Screw thread M3

| optional                               | Bestellnummer |
|----------------------------------------|---------------|
| Accessory Kit for 12 keys Piezo Keypad | 1068.1012.340 |
| Accessory Kit for 16 keys Piezo Keypad | 1068.1016.340 |

Availability for all products can be searched real-time:https://www.schurter.com/en/Stock-

### Packaging unit