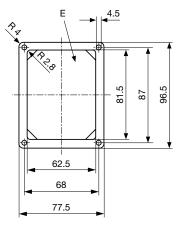

Compliances

The product complies with following Guide Lines

| Identification | Details | Initiator   | Description                                                                                                                                                             |
|----------------|---------|-------------|-------------------------------------------------------------------------------------------------------------------------------------------------------------------------|
| REACH          | REACH   | SCHURTER AG | On 1 June 2007, Regulation (EC) No 1907/2006 on the Registration, Evaluation, Authorization and Restriction of Chemicals 1 (abbreviated as "REACH") entered into force. |

### Dimension [mm]

Mounting Frame for 12 key Piezo Keypad



# Sealing for 12 key Piezo Keypad



E = Inner part falls out after mounting

## Mounting Frame for 16 key Piezo Keypad





# Sealing for 16 key Piezo Keypad



E = Inner part falls out after mounting

## **Assembly Instructions**

Assembling from front side



- 1) Mounting frame 2) Sealing frame
- 3) Piezo keypad
- 4) Housing
- 5) Screw thread M3

| optional                               | Bestellnummer |
|----------------------------------------|---------------|
| Accessory Kit for 12 keys Piezo Keypad | 1068.1012.340 |
| Accessory Kit for 16 keys Piezo Keypad | 1068.1016.340 |

Availability for all products can be searched real-time:https://www.schurter.com/en/Stock-

### Packaging unit