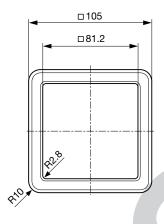

ils | Initiator   | Description                                                                                                                                                             |
|----------------|---------|-------------|-------------------------------------------------------------------------------------------------------------------------------------------------------------------------|
| REACH          | REACH   | SCHURTER AG | On 1 June 2007, Regulation (EC) No 1907/2006 on the Registration, Evaluation, Authorization and Restriction of Chemicals 1 (abbreviated as "REACH") entered into force. |

### Dimension [mm]

Mounting Frame for 12 key Piezo Keypad



# Sealing for 12 key Piezo Keypad



E = Inner part falls out after mounting

## Mounting Frame for 16 key Piezo Keypad





# Sealing for 16 key Piezo Keypad



E = Inner part falls out after mounting

## **Assembly Instructions**

Assembling from front side



- 1) Mounting frame 2) Sealing frame
- 3) Piezo keypad
- 4) Housing
- 5) Screw thread M3

| optional                               | Bestellnummer |
|----------------------------------------|---------------|
| Accessory Kit for 12 keys Piezo Keypad | 1068.1012.340 |
| Accessory Kit for 16 keys Piezo Keypad | 1068.1016.340 |

Availability for all products can be searched real-time:https://www.schurter.com/en/Stock-

### Packaging unit