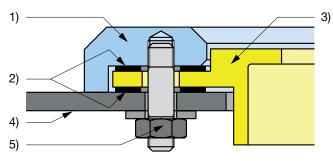

## **Assembly Instructions**

Assembling from front side

- 1) Mounting frame 2) Sealing frame
- 3) Piezo keypad
- 4) Housing
- 5) Screw thread M3

| optional                               | Bestellnummer |
|----------------------------------------|---------------|
| Accessory Kit for 12 keys Piezo Keypad | 1068.1012.340 |
| Accessory Kit for 16 keys Piezo Keypad | 1068.1016.340 |