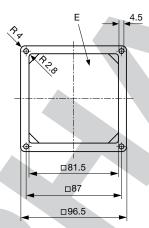

# Sealing for 12 key Piezo Keypad

E = Inner part falls out after mounting

# Sealing for 16 key Piezo Keypad

E = Inner part falls out after mounting