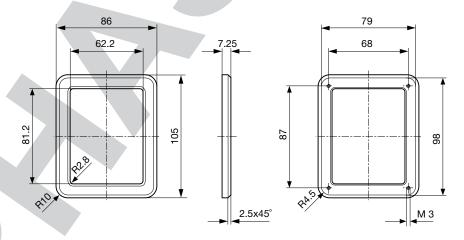

ividual agreements by SCHURTER.

#### Compliances

The product complies with following Guide Lines

| Identification | Details | Initiator   | Description                                                                                                                                                             |
|----------------|---------|-------------|-------------------------------------------------------------------------------------------------------------------------------------------------------------------------|
| REACH          | REACH   | SCHURTER AG | On 1 June 2007, Regulation (EC) No 1907/2006 on the Registration, Evaluation, Authorization and Restriction of Chemicals 1 (abbreviated as "REACH") entered into force. |

### Dimension [mm]

Mounting Frame for 12 key Piezo Keypad



# Sealing for 12 key Piezo Keypad



E = Inner part falls out after mounting

## Mounting Frame for 16 key Piezo Keypad





# Sealing for 16 key Piezo Keypad



E = Inner part falls out after mounting

## **Assembly Instructions**

Assembling from front side



- 1) Mounting frame 2) Sealing frame
- 3) Piezo keypad
- 4) Housing
- 5) Screw thread M3

| optional                               | Bestellnummer |
|----------------------------------------|---------------|
| Accessory Kit for 12 keys Piezo Keypad | 1068.1012.340 |
| Accessory Kit for 16 keys Piezo Keypad | 1068.1016.340 |

Availability for all products can be searched real-time:https://www.schurter.com/en/Stock-

### Packaging unit